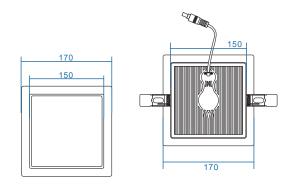

# **DIMENSION DRAW**

| Model:             | Domo            |
|--------------------|-----------------|
| Format:            | Square          |
| Location:          | Interior        |
| Wattage:           | 25W             |
| Materials:         |                 |
| Led Color:         | 3000/4000/6000K |
| Product Dimension: | 170X170mm       |
| Cut-Out size:      | 158X158mm       |
| IP Code:           | 20              |
|                    |                 |
| Fixation:          | Recessed        |
| Fixation:<br>CRI : | Recessed<br>80  |
|                    |                 |
| CRI:               | 80              |